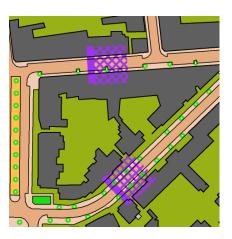

#### **ARTIFICIAL FENCES**

The following combination of symbols will be used to mark artificial fences. This means that there is NO VISUAL fence or construction.

There will be a steward with a Fluo Jacket in the middle of the road with the arms wide open. **Running passed this steward during your race will lead to disqualification**.

Please read your map carefully, the artificial fences are really clear on the map.

## FAIR PLAY

The map is drawn following ISSprOM2019. That means 'third green' is a forbidden to cross green.

**"Forbidden to cross"** means you are not allowed to cross the (line or area) object, even not by punching a control over the forbidden object.