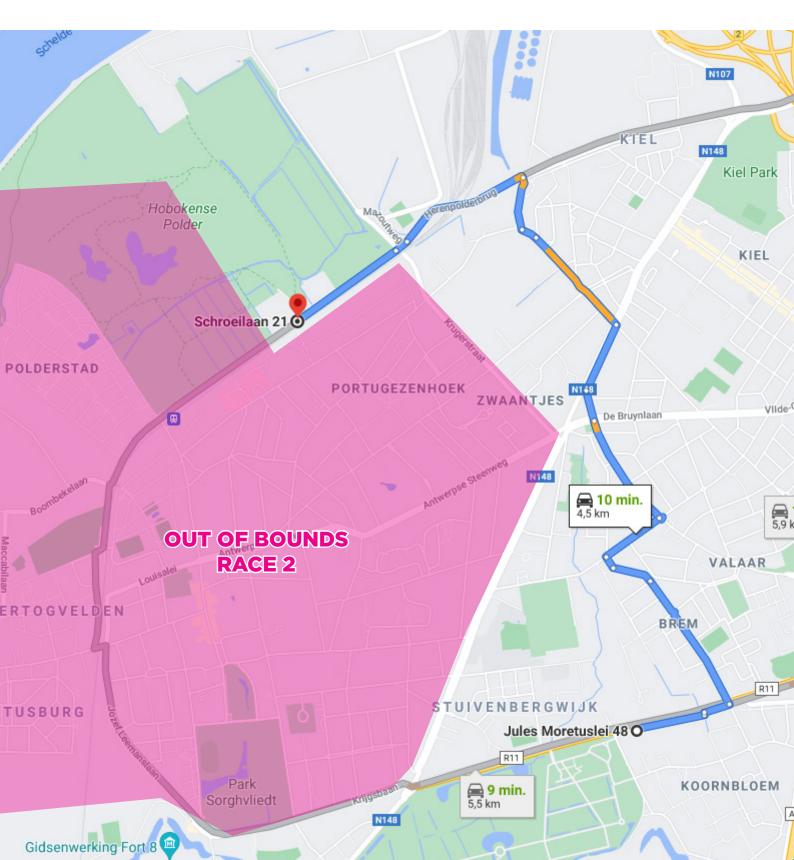

## RACE 2 : 14h - 15h

- **Timing**: Sunday 02/05/2021, Race 2 : 14h - 15h Starttimes further in this document.
- Parking:Race 2 : Schroeilaan 21, 2660 HobokenFollow the route from Race 1 to Race 2 (see map below) and don't cross<br/>the out-of-bounds area.
- **Warm-up**: There will be a warm up map to the start. One of the coaches will have the maps and will distribute it at the address above.
- **Spectators:** There is no orienteering course for drivers or parents, the out-of-bounds area also applies for them.

#### **ROAD FROM RACE 1 TO RACE 2: Do not enter the purple area**

Park near the Schroeilaan 21 There is parking possibility on the side of the road. Road to start available at this point.