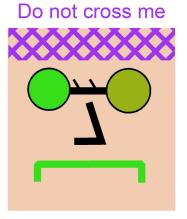

#### **ARTIFICIAL FENCES**

The following combination of symbols will be used to mark artificial fences. This means that there is NO VISUAL fence or construction.

There will be a steward with a Fluo Jacket in the middle of the road with the arms wide open. **Running passed this steward during your race will lead to disqualification**.

Please read your map carefully, the artificial fences are really clear on the map.