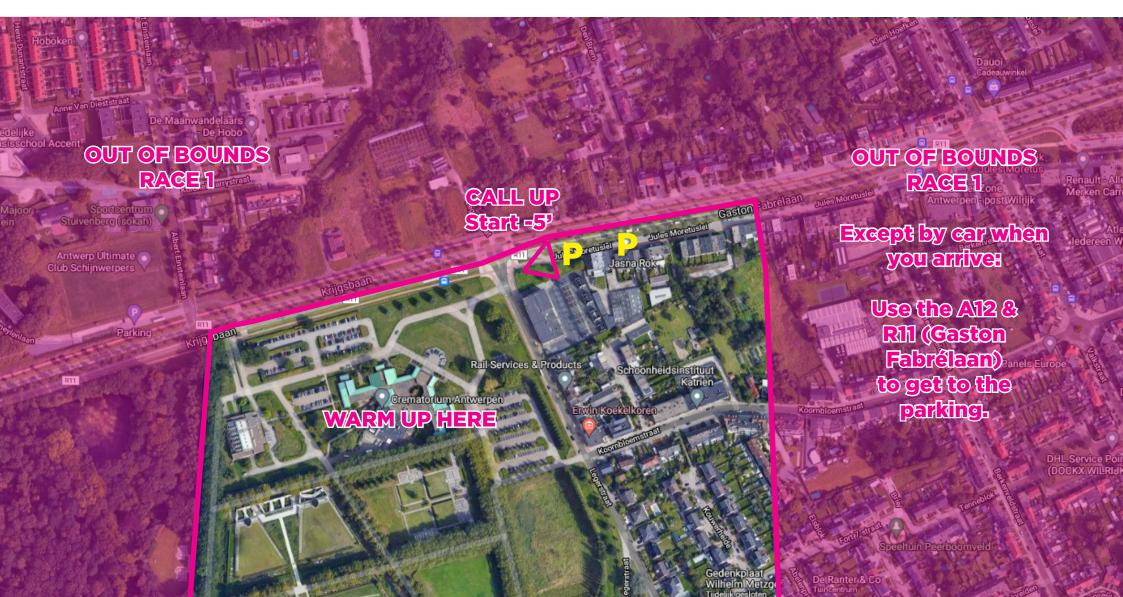

## RACE 1 : 10h - 11h

- **Timing**: Sunday 02/05/2021, Race 1 : 10h - 11h Starttimes further in this document.
- Parking:Race 1 : Jules Moretuslei 48, 2610 Antwerpen<br/>(See warm-up map below & respect out-of-bounds area!)
- **Warm-up**: There will be no warm-up maps available. (For warm-up zone, see map below.)
- **Spectators:** There is no orienteering course for drivers or parents, the out-of-bounds area also applies for them.

#### PARKING

Park near the 'P' in Jules Moretuslei 48. Follow the A12 and the R11 (Gaston Fabrélaan) to get there.

#### WARM-UP MAP SPRINT 1

Do NOT do your warm-up in the purple. Use the Schoonselhof Cemetery for your warm-up.

02/05/2021 Hoboke<u>n</u> Team Belgium